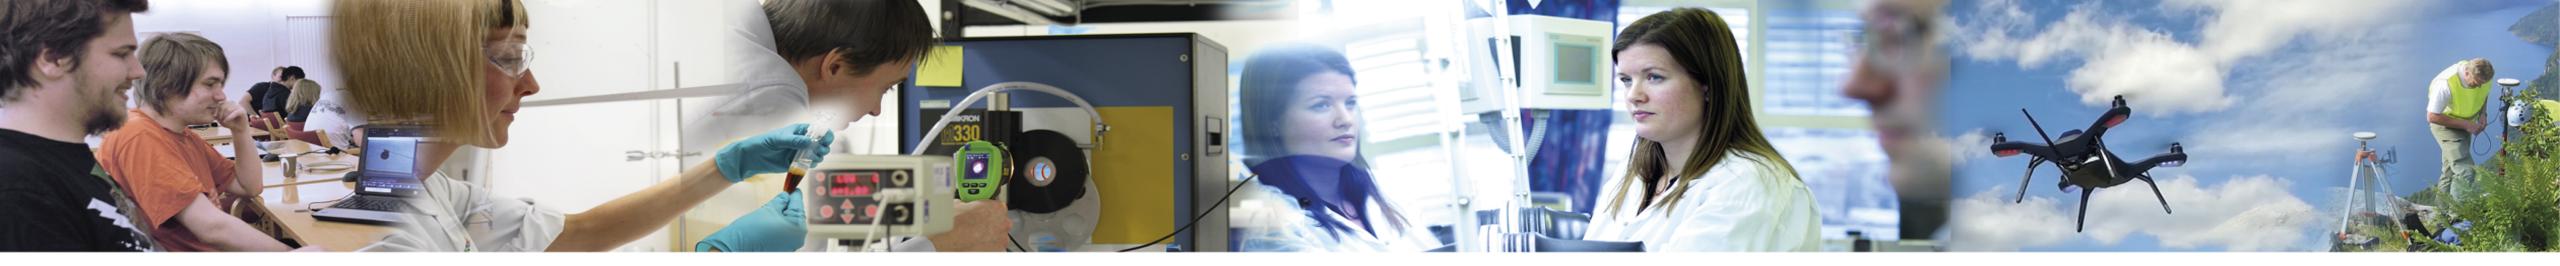

## **Health Platforms and Health Portal**

#### Upstream

- Health Information Systems Platform (HISP, <u>DHIS2.org</u>)
- Sensor on Chip
  - Bio-sensor
  - integrated analysis
- Big Data
  - Epidemiology
  - Artificial Intelligence (AI)
- Downstream
  - Digital Health Promotion (DHP)
  - Community Health