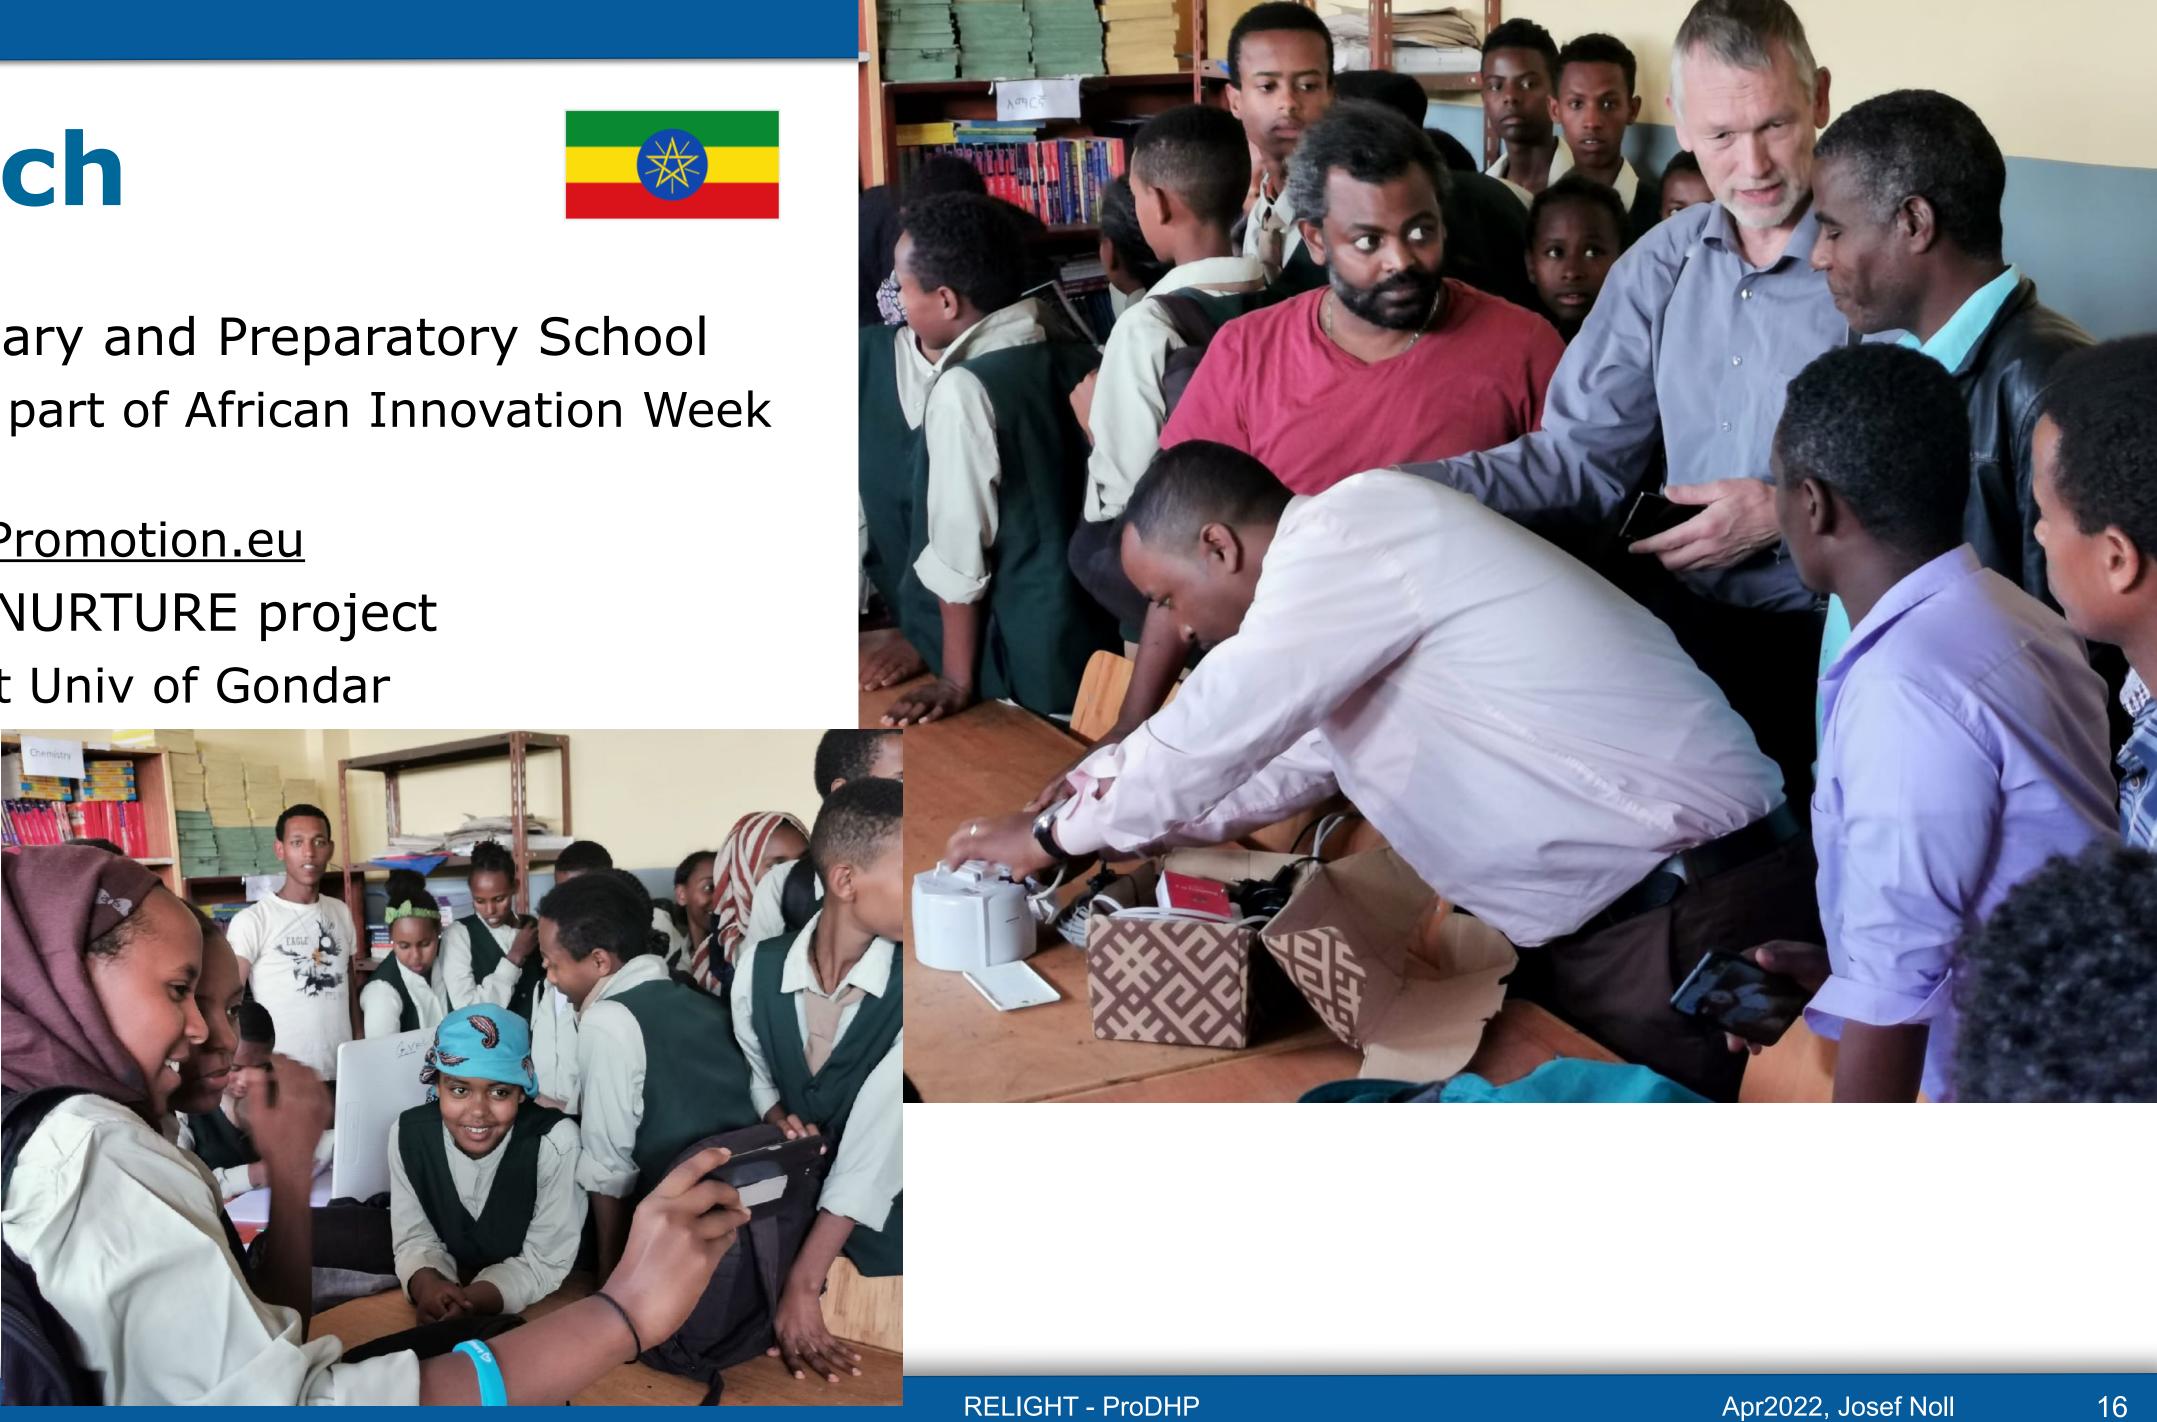

## Outreach

- Koye Secondary and Preparatory School
  - connected as part of African Innovation Week 2019
  - DigitalHealthPromotion.eu
- Norhead II: NURTURE project
  - eHealth lab at Univ of Gondar