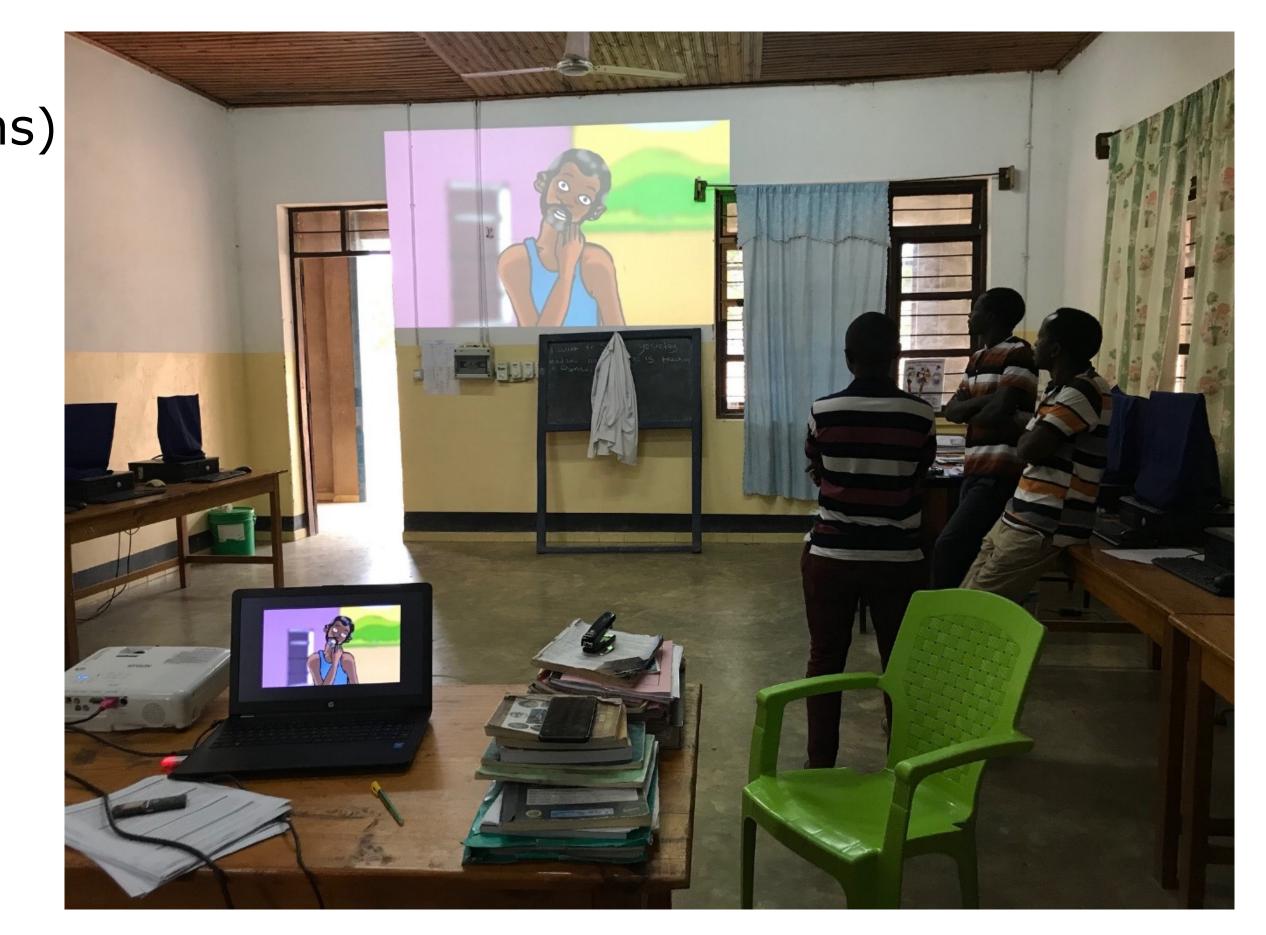

## Izazi InfoSpot

Internet through mobile network Installation time: 1,5 h

RELIGHT - ProDHP

## Background: Results of DigI project

- Significantly higher health knowledge (12 months)
  - HIV/AIDS 10.2% (59% vs 50%)
  - TB 12.0% (36% vs 25%)
  - Cysticercosis (TSCT) 31.5% (42% vs 11%)
- InfoSpot users
  - additional 7-14% knowledge increase
  - excellent knowledge retainment
- ➡ 97% "have learned"
- ➡74% "discussed with others"
- High acceptance of animations as a knowledge transfer tool
- Unintended educational use of the platform

#### [Source: Christine Holst, 2022]

**RELIGHT - ProDHP** 