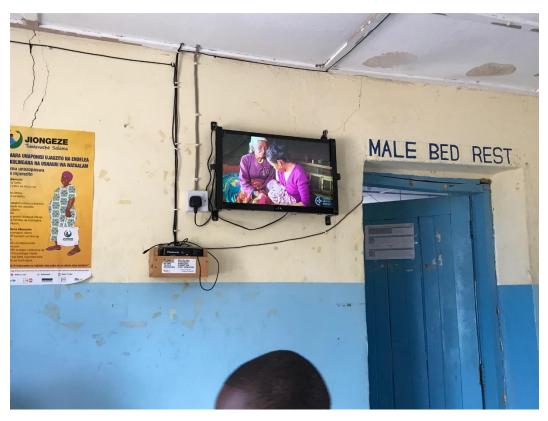

#### For Digl-project

- 10 hotspots
- A more health litterate village population

# Highlights & Lessons learned

- Multi-disiplinary teamwork
- Animations very well received
  - Important messages repeated by users
- The need for internet in our villages
- The immediate knowledge uptake
- The work with TZ- ground team and the sub-village leaders
- Ownership in the villages
- Presentations internationally and nationally