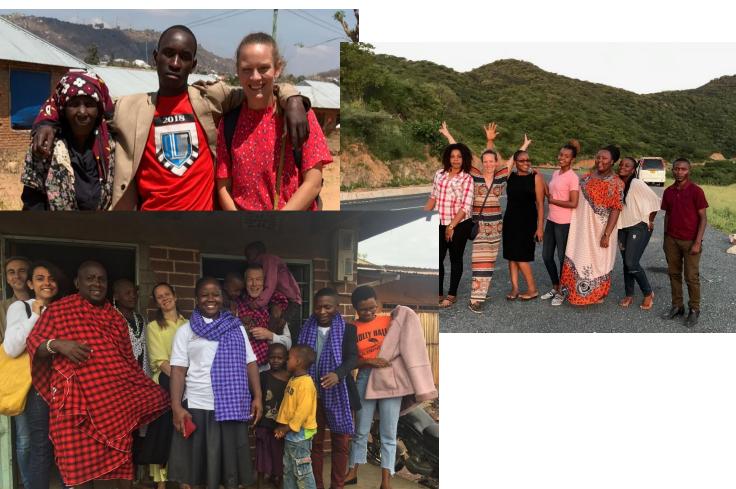

# Highlights & Lessons learned

- Multi-disiplinary teamwork
- Animations very well received
  - Important messages repeated by users
- The need for internet in our villages
- The immediate knowledge uptake
- The work with TZ- ground team and the sub-village leaders
- Ownership in the villages
- Presentations internationally and nationally

### Main impressions form fieldwork and analysis

- Participants in the intervention village appreciate the digital health messages
  - In the first follow-up, only 1 out of 280 reported that they did not like the digital health messages, and 270 out of 280 reported that thet learned something from them
- The importance of culturally sensitive content
- Unbiased health messages of high quality
- In local language

## Recommendations

- Animations and internet to the people!
- Multidisciplinary team collaborations
- Close collaboration with local teams