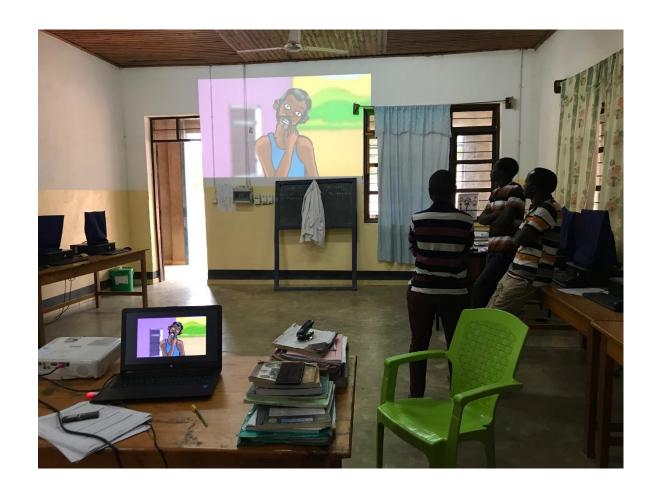

# Highlights & Lessons learned

- Multi-disiplinary teamwork
- Animations very well received
  - Important messages repeated by users
- The need for internet in our villages
- The immediate knowledge uptake
- The work with TZ- ground team and the sub-village leaders
- Ownership in the villages
- Presentations internationally and nationally

### Main impressions form fieldwork and analysis

- Participants in the intervention village appreciate the digital health messages
  - In the first follow-up, only 1 out of 280 reported that they did not like the digital health messages, and 270 out of 280 reported that thet learned something from them
- The importance of culturally sensitive content
- Unbiased health messages of high quality
- In local language