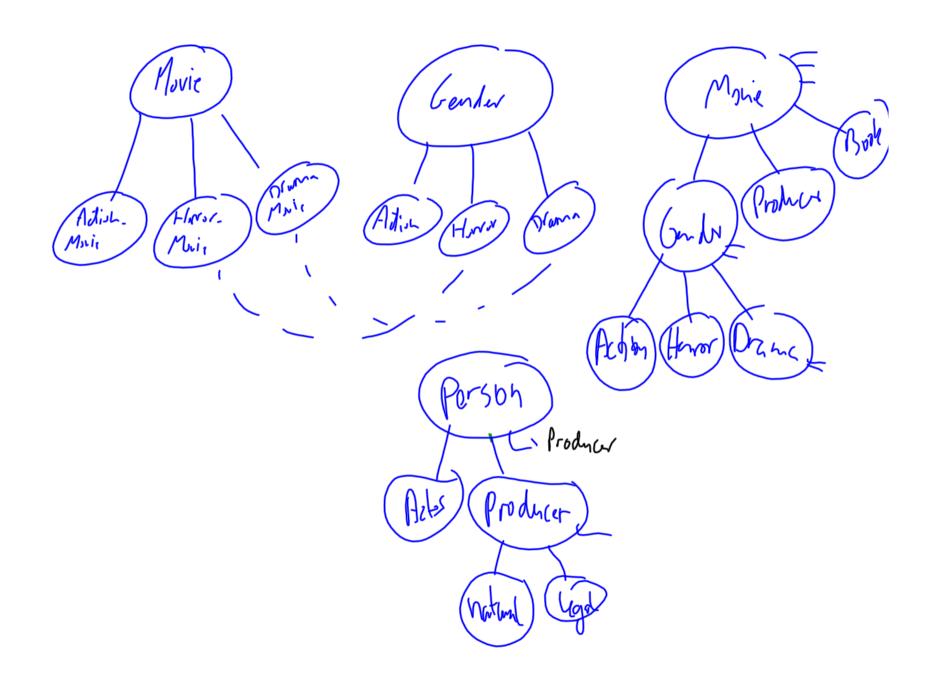

"business rules" Rules. Verbal
User-profile Fav. monic

List of monies action

Towngender

Mories which nobody san Fourmie Fou-gender Gerffient -> Girlfrient preferences

User Muir: red draph

User Conter: action Dirty Daving