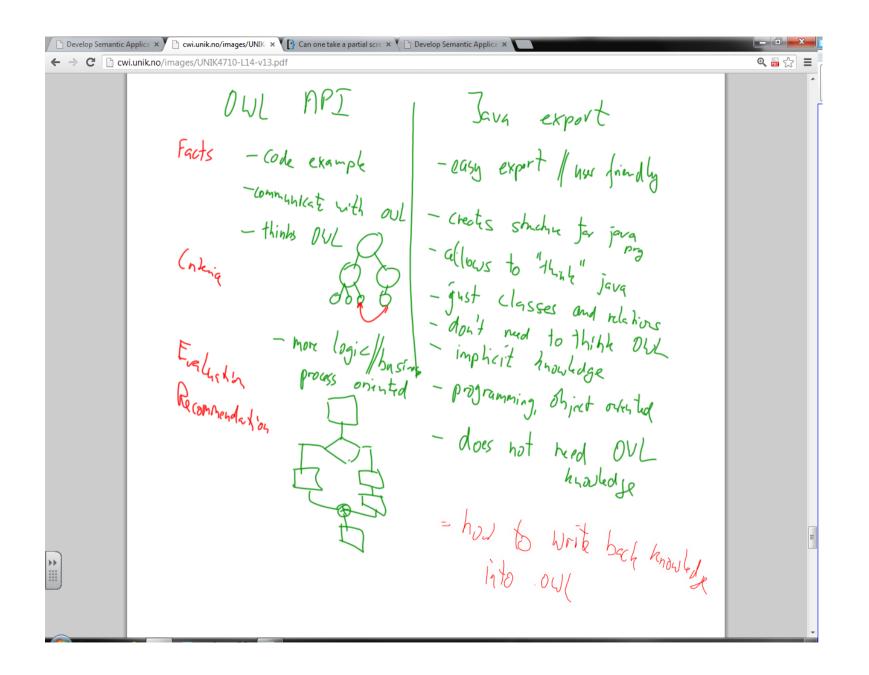

Morion Silvet & Conter: Action Ation mair = Jumps Born

Environment Conter: Horor

Action 1

Top 5 maies I want to ser But ruled movies)

FPI rame worls - DOTNETRDF DUL -> RDF export
Supposhed by Protograp. 2 - DULZ API net Alterichie:
Robert Wess
41 Use Jeva exact for Poble