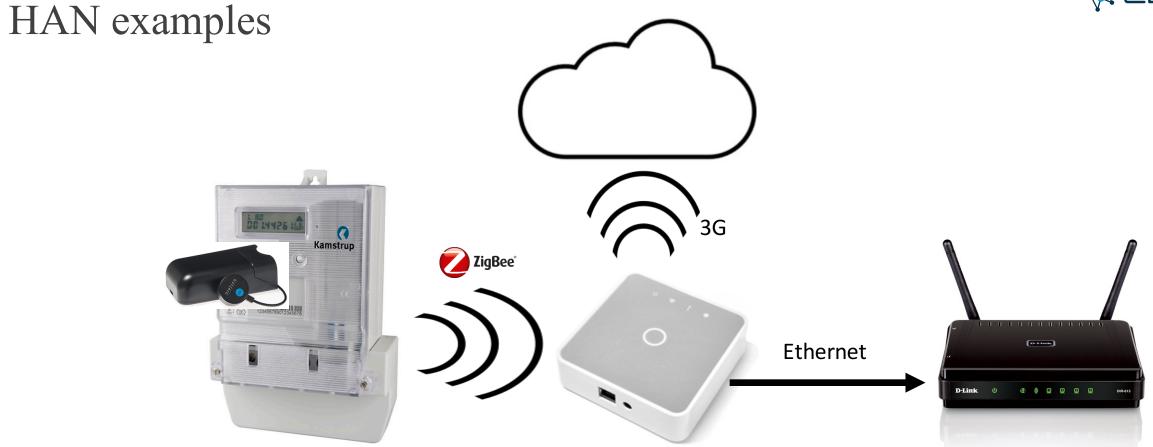

a total solution for HW with SW for : Energy management Control/monitoring of Buildings Security Healthcare

Founded by eSmart, Nxtech and Fredrikstad energi based on the need for HW services in in coming Energy market









2

### About E2U Systems

- Norwegian company
- Founded in 2016 based on the need for a HW and supplier independent solution for coming IoT markets
- Providing HW as a Complete service including SW platform for Gateways
- Competence in development of electronics, firmware and cloud interface solutions





### Data flow example



## E2U Deliveries – COMPLETE & MODULAR SOLUTION

SOFTWARE MODULES





Installation



Monitoring



SERVICES FROM E2U



Logistics & supplier handling



# Wide range of sensors already integrated

Sensors: Motion. Window. Do



X E2U





#### HAN examples







www.e2usystems.com