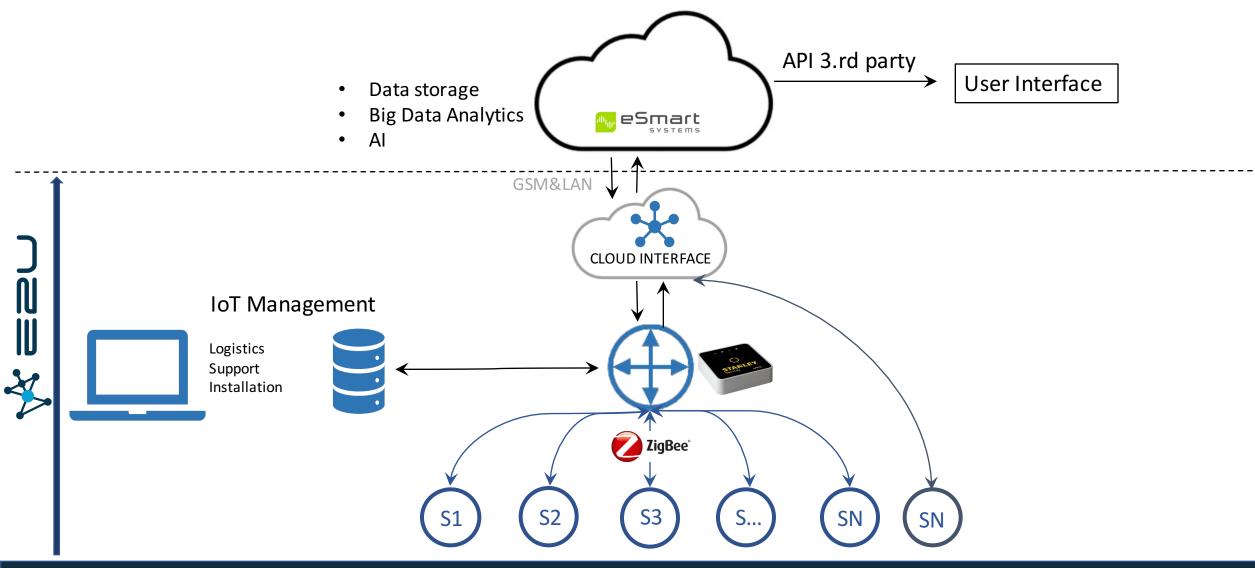

#### Introduction

June 2018

E2U provides a total solution for HW with SW for : Energy management Control/monitoring of Buildings Security Healthcare

Founded by eSmart, Nxtech and Fredrikstad energi based on the need for HW services in in coming Energy market









2

### About E2U Systems

- Norwegian company
- Founded in 2016 based on the need for a HW and supplier independent solution for coming IoT markets
- Providing HW as a Complete service including SW platform for Gateways
- Competence in development of electronics, firmware and cloud interface solutions





### Data flow example



## E2U Deliveries – COMPLETE & MODULAR SOLUTION

SOFTWARE MODULES





Installation



Monitoring



SERVICES FROM E2U



Logistics & supplier handling



# Wide range of sensors already integrated

Sensors: Motion. Window. Do



X E2U





#### HAN examples







www.e2usystems.com