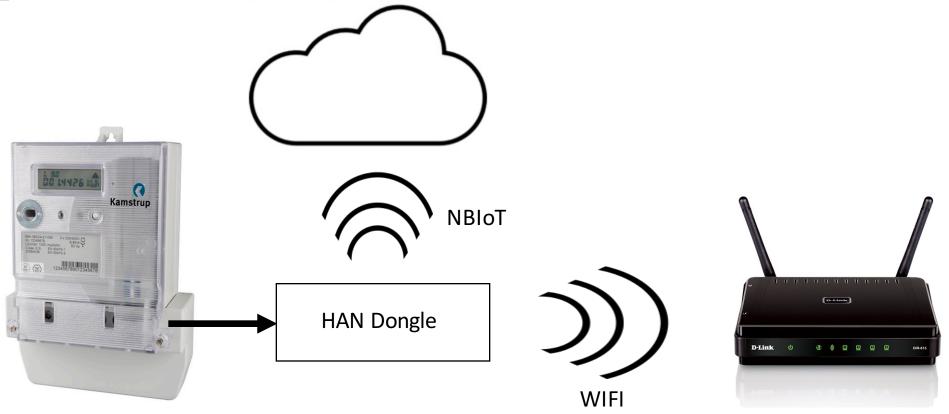

with SW for : Energy management Control/monitoring of Buildings Security Healthcare

Founded by eSmart, Nxtech and Fredrikstad energi based on the need for HW services in in coming Energy market









2

### About E2U Systems

- Norwegian company
- Founded in 2016 based on the need for a HW and supplier independent solution for coming IoT markets
- Providing HW as a Complete service including SW platform for Gateways
- Competence in development of electronics, firmware and cloud interface solutions





### Data flow example



## E2U Deliveries – COMPLETE & MODULAR SOLUTION

SOFTWARE MODULES





Installation



Monitoring



SERVICES FROM E2U



Logistics & supplier handling



# Wide range of sensors already integrated

Sensors: Motion. Window. Do



X E2U





#### HAN examples







www.e2usystems.com