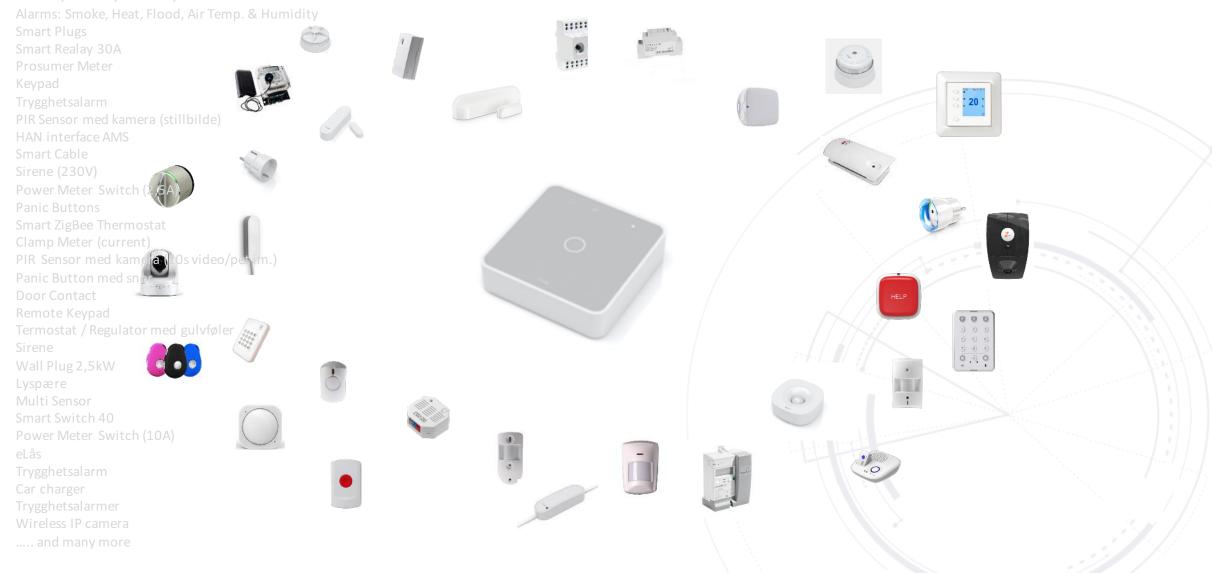

U provides a total solution for HW with SW for : Energy management Control/monitoring of Buildings Security Healthcare

Founded by eSmart, Nxtech and Fredrikstad energi based on the need for HW services in in coming Energy market









2

### About E2U Systems

- Norwegian company
- Founded in 2016 based on the need for a HW and supplier independent solution for coming IoT markets
- Providing HW as a Complete service including SW platform for Gateways
- Competence in development of electronics, firmware and cloud interface solutions





### Data flow example



## E2U Deliveries – COMPLETE & MODULAR SOLUTION

SOFTWARE MODULES





Installation



Monitoring



SERVICES FROM E2U



Logistics & supplier handling



# Wide range of sensors already integrated

Sensors: Motion. Window. Do



X E2U





#### HAN examples







www.e2usystems.com