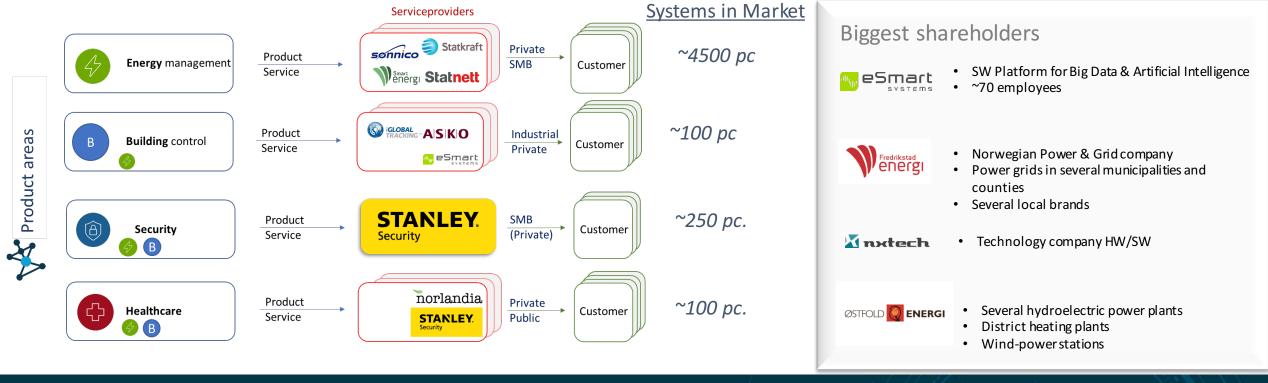

#### Introduction

June 2018

E2U provides a total solution for HW with SW for : Energy management Control/monitoring of Buildings Security Healthcare

Founded by eSmart, Nxtech and Fredrikstad energi based on the need for HW services in in coming Energy market